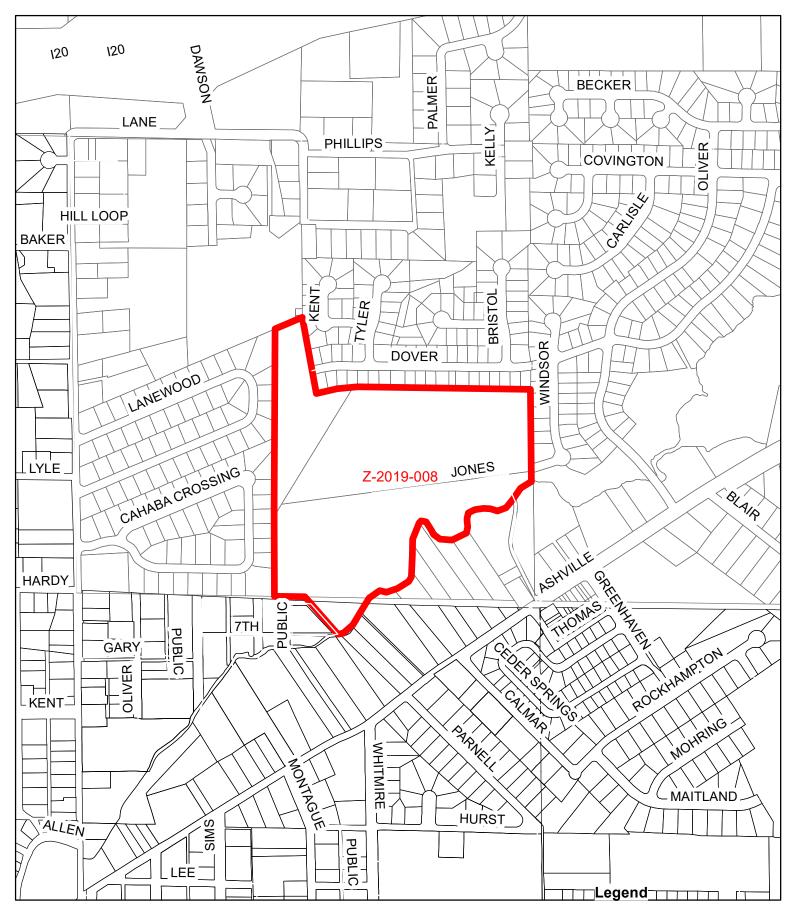

## **PUBLIC HEARING**

Anyone wishing to address the Council during the Public Comment section of the meeting must sign in with the City Clerk to provide their name and address.

- <u>1.</u> Z-2019-008: A request for the Rezoning of a Certain Property at 1730 Jones Street from R-2 (Single Family Residential District) to R-5 (Garden Home District)
- 2. Consider Determination of Certain Conditions to be an Annoyance and Public Nuisance in Violation of Chapter 32 of the Code of Ordinances at 1042 Brian Drive
- 3. Consider Tax Abatement Agreement with Hubbell Power Systems Inc at 1612 Moores Street
- 4. Consider Tax Abatement Agreement with Hubbell Power Systems Inc at 8100 Churchill Avenue

# <sup>3</sup> Hem Attachment Documents:

1. **Z-2019-008**: A request for the Rezoning of a Certain Property at 1730 Jones Street from R-2 (Single Family Residential District) to R-5 (Garden Home District)

| CASE #:                | Z-2019-008                                     |
|------------------------|------------------------------------------------|
| APPLICANT NAME:        | MICHAEL MYRICK & JANIE MYRICK                  |
| <b>PROPERTY OWNER:</b> | MYRICK JACK A JR & JANIE P; MYRICK MICHAEL     |
|                        | G ETAL                                         |
| TAX PARCEL ID:         | 2605161001037000; 2605161001042000;            |
|                        | 2605161001040000; 2500164001001.000            |
| SITE ADDRESS:          | 1730 Jones St., Leeds, AL 35094 – Site Only    |
|                        | Jefferson CO & St. Clair Co                    |
| <b>CURRENT ZONING:</b> | <b>R-2, SINGLE FAMILY RESIDENTIAL DISTRICT</b> |
|                        |                                                |

| CASE #:                 | Z-2019-008                                     |
|-------------------------|------------------------------------------------|
| APPLICANT NAME:         | MICHAEL MYRICK & JANIE MYRICK                  |
| <b>PROPERTY OWNER:</b>  | MYRICK JACK A JR & JANIE P; MYRICK MICHAEL     |
|                         | G ETAL                                         |
| TAX PARCEL ID:          | 2605161001037000; 2605161001042000;            |
|                         | 2605161001040000; 2500164001001.000            |
| SITE ADDRESS:           | 1730 Jones St., Leeds, AL 35094 – Site Only    |
|                         | Jefferson CO & St. Clair Co                    |
| <b>CURRENT ZONING:</b>  | <b>R-2, SINGLE FAMILY RESIDENTIAL DISTRICT</b> |
| <b>PROPOSED ZONING:</b> | <b>R-5, GARDEN HOME DISTRICT</b>               |
|                         |                                                |