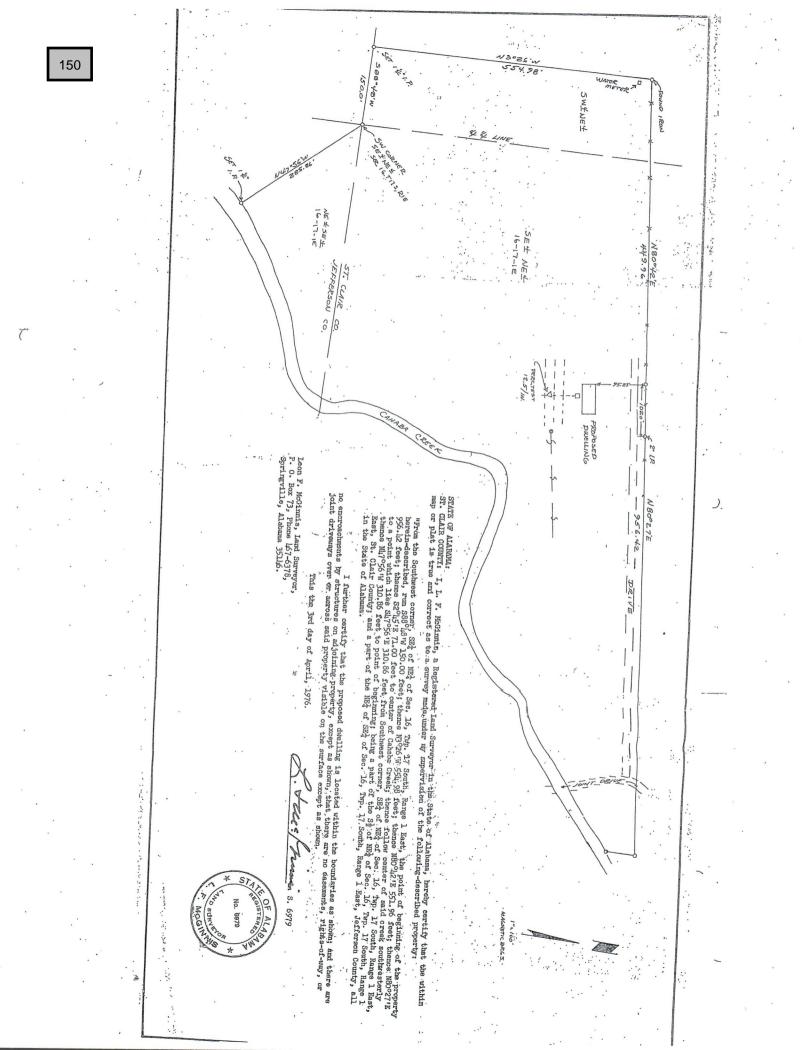

#### LEGAL DESCRIPTION

Parcels of land situated in and being part of the SE 1/4 of the NE 1/4 and a part of the SW 1/4 of the NE 1/4 of Section 16, Township 17 South, Range 1 East, St Clair County, Alabama, Pell City Division and being more particularly described as follows:

#### TRACT 1: Parce1#26-05-16-1-001-029.000

Commence at a 2" crimped pipe locally excepted as the NE corner of Section 16, Township 17 South, Range 1 East and run South 02° 44' 02" East a distance of 1415.44 feet; thence South 88° 38' 20" West a distance of 448.83 feet; thence South 88° 39' 46" West a distance of 605.32 feet to the Point of Beginning of the following tract of land; thence South 88° 42' 47" West a distance of 36.99 feet thence South 76° 06' 02" West a distance of 177.59 feet; thence North 13° 53' 58" West a distance of 451.05 feet; thence South 64° 23' 13" West a distance of 153.13 feet; thence South 02° 34' 24" East a distance of 1006.87 feet; thence North 79° 44' 13" East a distance of 12.00 feet; thence North 30° 33' 13" East a distance of 784.49 feet to the point of beginning.

#### TRACT 2: Parce1#26-05-16-1-001-037.000

Commence at a 2" crimped pipe locally excepted as the NE corner of Section 16, Township 17 South, Range 1 East and run South 02° 44' 02" East a distance of 1415.44 feet to the Point of Beginning of the following tract of land; thence South 88° 38' 20" West a distance of 448.83 feet; thence South 88° 39' 46" West a distance of 605.32 feet; thence South 30° 33' 13" West a distance of 784.49 feet to a 2 inch open pipe found; thence North 81° 01' 13" East a distance of 339.47 feet; thence North 80° 56' 13" East a distance of 199.58 feet; thence North 80° 45' 13" East a distance of 300.80 feet; thence North 80° 43' 13" East a distance of 226.00 feet; thence North 80° 34' 13" East a distance of 213.31 feet; thence North 80° 58' 13" East a distance of 214.64 feet; thence North 02° 44' 02" West a distance of 463.04 feet to the point of beginning.

LESS AND EXCEPT that parcel acquired by Jones Street, LLC by quitclaim deed from Larry Alan Johnson filed on 3-24-03, in Deed Book 2003, page 2509 in the Probate Office of St. Clair County, Alabama. The grantor therein only had a tax interest as acquired by virtue of prior tax sale and tax deed dated 5-14-84 and attached to and made a part of the instrument referenced hereinabove. Said parcel being more particularly described as follows:

Commence at the NE corner of Section 16; thence run West 20 feet; thence run South 1450 feet to the point of

beginning, thence West 110' x 50' X 100' x 50' to the point of beginning.

Said parcel also being referred to as Tax Parcel No. 59-26-05-16-0.001-038.

#### TRACT 3:

### Parcel I: Parcel #26-05-16-1-001-040.000

Commence at a 2" crimped pipe locally excepted as the NE corner of Section 16, Township 17 South, Range 1 East and run South 02° 44' 02" East a distance of 1949.17 feet to the Point of Beginning of the following tract of land; thence South 02° 44' 02" East a distance of 682.87 feet; thence South 54° 20' 00" West a distance of 14.65 feet; thence North 35° 40' 00" West a distance of 167.00 feet thence North 54° 20' 00" East a distance of 21.00 feet; thence North 27° 24' 11" West a distance of 62.60 feet thence South 54° 20' 00" West a distance of 130.00 feet; thence North 35° 40' 00" West a distance of 324.04 feet to the centerline of Little Cahaba Creek; thence along the centerline of said creek the following: North 04° 02' 22" East a distance of 92.52 feet; thence North 58° 25' 10" East a distance of 42.15 feet; thence North 80° 15' 27" East a distance of 59.79 feet; thence South 86° 23'24" East a distance of 87.64 feet; thence North 62° 43' 30" East a distance of 32.11 feet; thence North 38° 04' 35" East a distance of 80.62 feet; thence North 44° 20' 46" East a distance of 117.11 feet; thence North 61° 08' 20" East a distance of 38.92 feet to the point of beginning.

LESS AND EXCEPT existing right of way of Jones Road (20' ROW).

PARCEL II: Parce1#26-05-16-1-001-037.000

That parcel acquired by Jones Street, LLC by quit claim deed from Larry Alan Johnson filed on 3-24-03, in Deed Book 2003, page 2509 in the Probate Office of St. Clair County, Alabama. The grantor therein only had a tax interest as acquired by virtue of prior tax sale and tax deed dated 5-14-84 and attached to and made a part of the instrument referenced hereinabove. Said parcel being more particularly described as follows:

Commence at the NE corner of Section 16, Township 17 South, Range 1 East, St. Clair County, Alabama, thence run West 20 feet thence run South 1450 feet to the point of beginning, thence West 110' x 50' x 100' X 50' to the point of beginning.

Said parcel also being referred to as Tax Parcel No. 59-26-05-16-0.001-038.

131042-42

6+1

2013 3039 Recorded in the Above DEED Book & Page 03-26-2013 08:52:03 AM Mike Bowling - Judge of Probate St. Clair County, Alabama