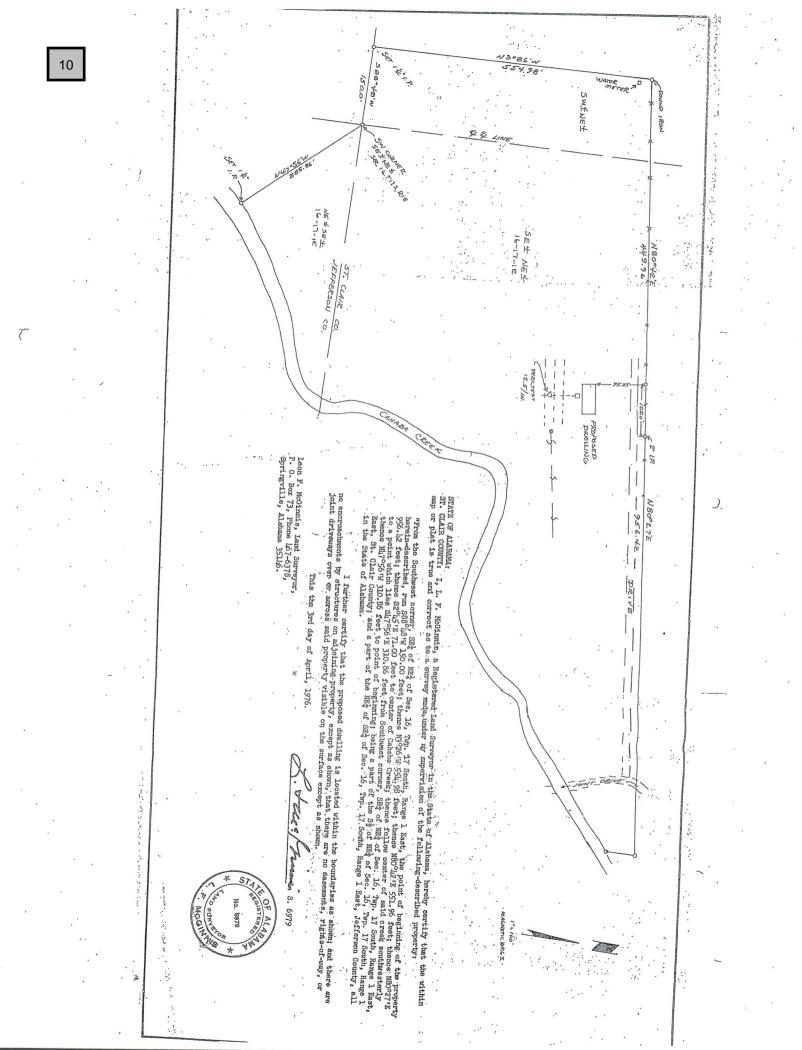

#### LEGAL DESCRIPTION

Parcels of land situated in and being part of the SE 1/4 of the NE 1/4 and a part of the SW 1/4 of the NE 1/4 of Section 16, Township 17 South, Range 1 East, St Clair County, Alabama, Pell City Division and being more particularly described as follows:

#### TRACT 1: Parce1#26-05-16-1-001-029.000

Commence at a 2" crimped pipe locally excepted as the NE corner of Section 16, Township 17 South, Range 1 East and run South 02° 44' 02" East a distance of 1415.44 feet; thence South 88° 38' 20" West a distance of 448.83 feet; thence South 88° 39' 46" West a distance of 605.32 feet to the Point of Beginning of the following tract of land; thence South 88° 42' 47" West a distance of 36.99 feet thence South 76° 06' 02" West a distance of 177.59 feet; thence North 13° 53' 58" West a distance of 451.05 feet; thence South 64° 23' 13" West a distance of 153.13 feet; thence South 02° 34' 24" East a distance of 1006.87 feet; thence North 79° 44' 13" East a distance of 12.00 feet; thence North 30° 33' 13" East a distance of 784.49 feet to the point of beginning.

#### TRACT 2: Parce1#26-05-16-1-001-037.000

Commence at a 2" crimped pipe locally excepted as the NE corner of Section 16, Township 17 South, Range 1 East and run South 02° 44' 02" East a distance of 1415.44 feet to the Point of Beginning of the following tract of land; thence South 88° 38' 20" West a distance of 448.83 feet; thence South 88° 39' 46" West a distance of 605.32 feet; thence South 30° 33' 13" West a distance of 784.49 feet to a 2 inch open pipe found; thence North 81° 01' 13" East a distance of 339.47 feet; thence North 80° 56' 13" East a distance of 199.58 feet; thence North 80° 45' 13" East a distance of 300.80 feet; thence North 80° 43' 13" East a distance of 226.00 feet; thence North 80° 34' 13" East a distance of 213.31 feet; thence North 80° 58' 13" East a distance of 214.64 feet; thence North 02° 44' 02" West a distance of 463.04 feet to the point of beginning.

### Parcel I: Parcel #26-05-16-1-001-040.000

Commence at a 2" crimped pipe locally excepted as the NE corner of Section 16, Township 17 South, Range 1 East and run South 02° 44' 02" East a distance of 1949.17 feet to the Point of Beginning of the following tract of land; thence South 02° 44' 02" East a distance of 682.87 feet; thence South 54° 20' 00" West a distance of 14.65 feet; thence North 35° 40' 00" West a distance of 167.00 feet thence North 54° 20' 00" East a distance of 21.00 feet; thence North 27° 24' 11" West a distance of 62.60 feet thence South 54° 20' 00" West a distance of 130.00 feet; thence North 35° 40' 00" West a distance of 324.04 feet to the centerline of Little Cahaba Creek; thence along the centerline of said creek the following: North 04° 02' 22" East a distance of 92.52 feet; thence North 58° 25' 10" East a distance of 42.15 feet; thence North 80° 15' 27" East a distance of 59.79 feet; thence South 86° 23'24" East a distance of 87.64 feet; thence North 62° 43' 30" East a distance of 32.11 feet; thence North 38° 04' 35" East a distance of 80.62 feet; thence North 44° 20' 46" East a distance of 117.11 feet; thence North 61° 08' 20" East a distance of 38.92 feet to the point of beginning.