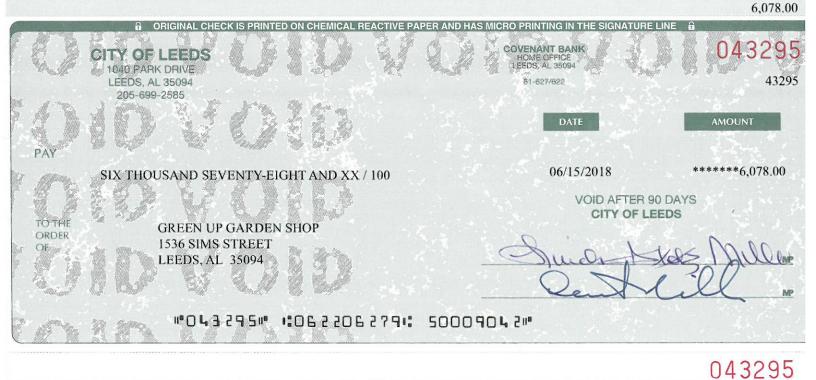

|                 |                                                 | 045255               |
|-----------------------------|-----------------|-----------------|-------------------------------------------------|----------------------|
| 216                         |                 |                 | Vendor: 3024 06/15/2018<br>GREEN UP GARDEN SHOP |                      |
| Invoice Number              | Invoice Date PC | O Number Descri | ption                                           | Invoice Amount       |
| 137<br>136                  |                 |                 | NTS / SOIL / LABOR<br>NTS / SOIL / LABOR        | 2,128.00<br>3,950.00 |
|                             |                 |                 |                                                 |                      |



#### CITY OF LEEDS • LEEDS, AL 35094

| Vendor: 3024   | dor: 3024 GREEN UP GARDEN SHOP |                       | 06/15/2018 | 43295          |
|----------------|--------------------------------|-----------------------|------------|----------------|
| Invoice Number | Invoice Date PO Number         | Description           |            | Invoice Amount |
| 137            | 05/31/2018 12829               | PLANTS / SOIL / LABOR |            | 2,128.00       |
| 136            | 06/05/2018 12828               | PLANTS / SOIL / LABOR |            | 3,950.00       |

6/11/2018

217



INVOICE

Green Up Garden Shop 1536 Sims Street Leeds, AL 35094 United States

205-542-5801

| BILL TO                                               |          | Invoice Number:   | 137          |
|--------------