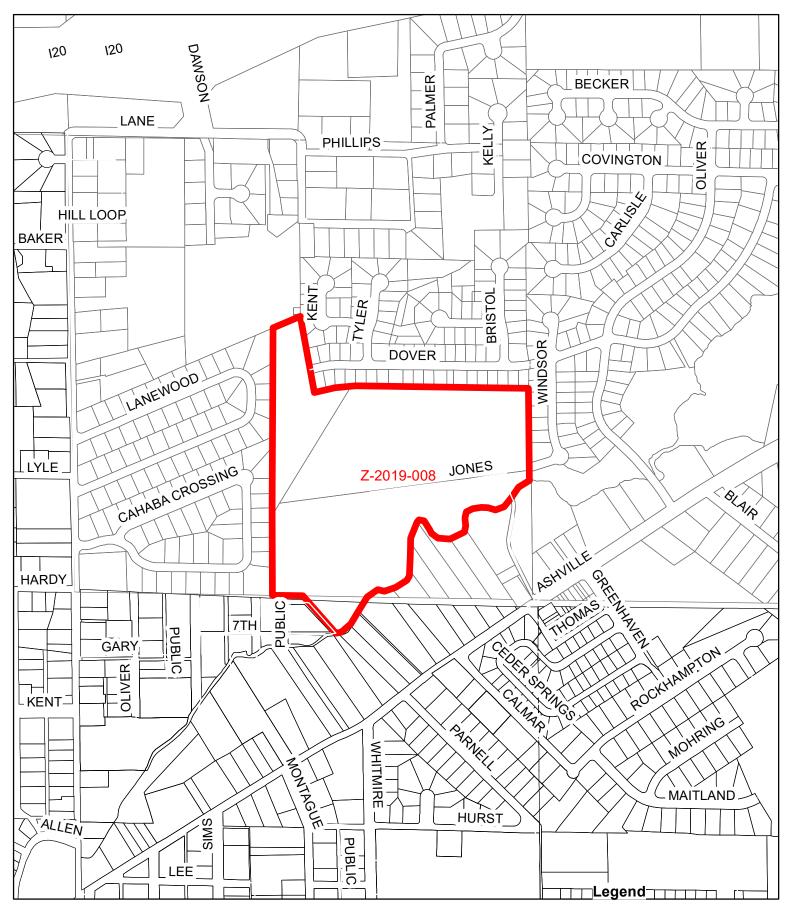

## **PUBLIC HEARING**

Anyone wishing to address the Council during the Public Comment section of the meeting must sign in with the City Clerk to provide their name and address.

- <u>1.</u> Z-2019-008: A request for the Rezoning of a Certain Property at 1730 Jones Street from R-2 (Single Family Residential District) to R-5 (Garden Home District)
- 2. Consider Determination of Certain Conditions to be an Annoyance and Public Nuisance in Violation of Chapter 32 of the Code of Ordinances at 1042 Brian Drive
- 3. Consider Tax Abatement Agreement with Hubbell Power Systems Inc at 1612 Moores Street
- 4. Consider Tax Abatement Agreement with Hubbell Power Systems Inc at 8100 Churchill Avenue

# <sup>3</sup> Hem Attachment Documents:

1. **Z-2019-008**: A request for the Rezoning of a Certain Property at 1730 Jones Street from R-2 (Single Family Residential District) to R-5 (Garden Home District)

| CASE #:                | Z-2019-008                                     |
|------------------------|------------------------------------------------|
| APPLICANT NAME:        | MICHAEL MYRICK & JANIE MYRICK                  |
| <b>PROPERTY OWNER:</b> | MYRICK JACK A JR & JANIE P; MYRICK MICHAEL     |
|                        | G ETAL                                         |
| TAX PARCEL ID:         | 2605161001037000; 2605161001042000;            |
|                        | 2605161001040000; 2500164001001.000            |
| SITE ADDRESS:          | 1730 Jones St., Leeds, AL 35094 – Site Only    |
|                        | Jefferson CO & St. Clair Co                    |
| <b>CURRENT ZONING:</b> | <b>R-2, SINGLE FAMILY RESIDENTIAL DISTRICT</b> |
|                        |                                                |

| CASE #:                 | Z-2019-008                                     |
|-------------------------|------------------------------------------------|
| APPLICANT NAME:         | MICHAEL MYRICK & JANIE MYRICK                  |
| <b>PROPERTY OWNER:</b>  | MYRICK JACK A JR & JANIE P; MYRICK MICHAEL     |
|                         | G ETAL                                         |
| TAX PARCEL ID:          | 2605161001037000; 2605161001042000;            |
|                         | 2605161001040000; 2500164001001.000            |
| SITE ADDRESS:           | 1730 Jones St., Leeds, AL 35094 – Site Only    |
|                         | Jefferson CO & St. Clair Co                    |
| <b>CURRENT ZONING:</b>  | <b>R-2, SINGLE FAMILY RESIDENTIAL DISTRICT</b> |
| <b>PROPOSED ZONING:</b> | <b>R-5, GARDEN HOME DISTRICT</b>               |
|                         |                                                |