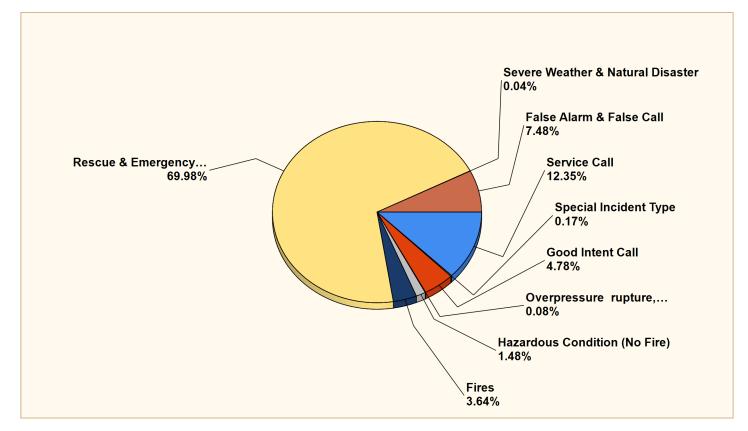

## **REPORTS OF OFFICERS:**

- 9. Mayor's Report: Mayor David Miller
- 10. Police Department: Chief Atkinson
- <u>11.</u> Fire Department: Chief Parsons
- Library: Library Director Carden
   Snapshot of Library accomplishments in FY 18/19
   Alabama Public Library 2018 Survey
   Alabama Public Library 2019 Survey
- 13. Municipal Court: Magistrate Roberts
- 14. Development Services Department: Zoning Administrator Watson
- 15. Public Works Department: Public Works Director Warren