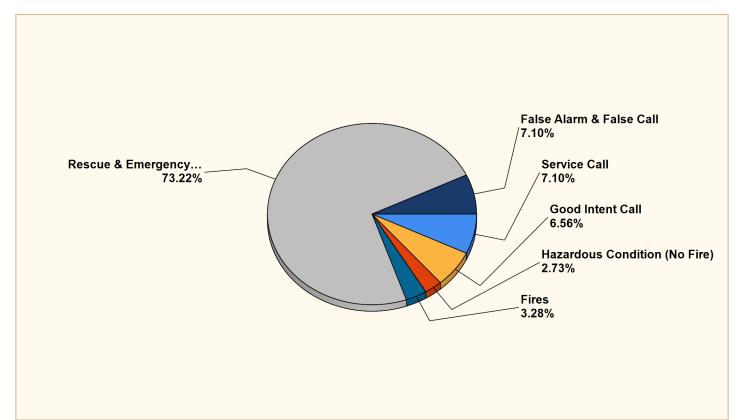

## **REPORTS OF OFFICERS:**

- 9. Mayor's Report: Mayor David Miller
- 10. Police Department: Chief Atkinson
- <u>11.</u> Fire Department: Chief Parsons
- Library: Library Director Carden
   Snapshot of Library accomplishments in FY 18/19
   Alabama Public Library 2018 Survey
   Alabama Public Library 2019 Survey
- 13. Municipal Court: Magistrate Roberts
- 14. Development Services Department: Zoning Administrator Watson
- 15. Public Works Department: Public Works Director Warren